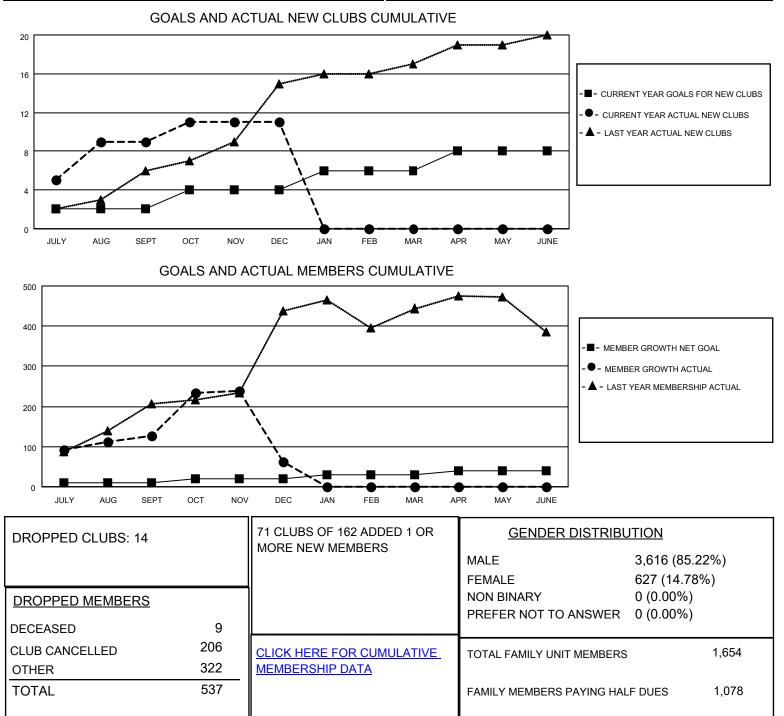

## LOCATION INDIA

District 321 F

Results as of: 12/31/2021

| Clubs                 |               |           |               | Members               |                          |                         |                                                    |
|-----------------------|---------------|-----------|---------------|-----------------------|--------------------------|-------------------------|----------------------------------------------------|
| RESULTS FOR 2021-2022 |               |           |               | RESULTS FOR 2021-2022 |                          |                         |                                                    |
| QUARTER               | NEW CLUB GOAL | NEW CLUBS | DROPPED CLUBS | QUARTER ME            | EMBER GROWTH NET<br>GOAL | MEMBER GROWTH<br>ACTUAL | DROPPED<br>MEMBERS ACTUAL<br>(including transfers) |
| JULY/AUG/SEPT         | 2             | 9         | 6             | JULY/AUG/SEPT         | 10                       | 391                     | 216                                                |
| OCT/NOV/DEC           | 2             | 2         | 8             | OCT/NOV/DEC           | 10                       | 273                     | 321                                                |
| JAN/FEB/MAR           | 2             | 0         | 0             | JAN/FEB/MAR           | 10                       | 0                       | 0                                                  |
| APR/MAY/JUNE          | 2             | 0         | 0             | APR/MAY/JUNE          | 10                       | 0                       | 0                                                  |